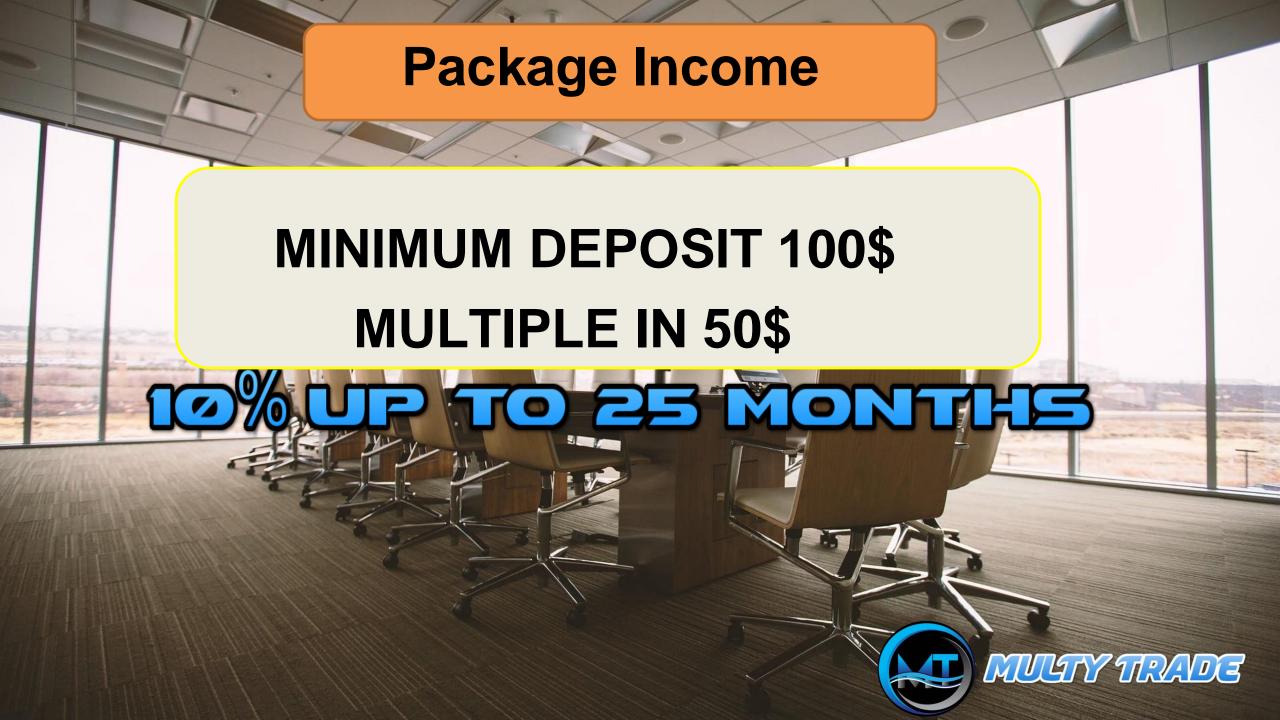

## Terms & Conditions

Free Registration.

1 Mobile & 1 Mail only 3 ID.

After Joining get 4 Level commission and achieved

Leader Rank and get all (12) Level

Minimum Deposit 100\$ to No Limit.

Performance Bonus calculate for 60/40 or 40/60.

Multiple in 25\$

Service Charges 4%.

Minimum withdraw is Rs. 10\$.

Withdraw every month 1st ,2nd & 3rd.